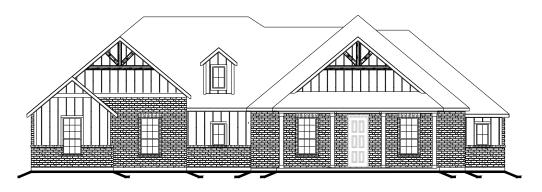

## THE SIERRA 3195 SQUARE FEET\*

FRONT ELEVATION "A"

3-26-24

2022 CRESCENT BUILDERS All Rights Reserved. No portion of this material may be reproduced in any form or by any means, including photocopying, without the express written permission of the CRESCENT BUILDERS Company. The CRESCENT BUILDERS Company will vigorously prosecute any unauthorized use of this material. CRESCENT BUILDERS reserves the right to alter square footage, room measurements or exterior elevations.