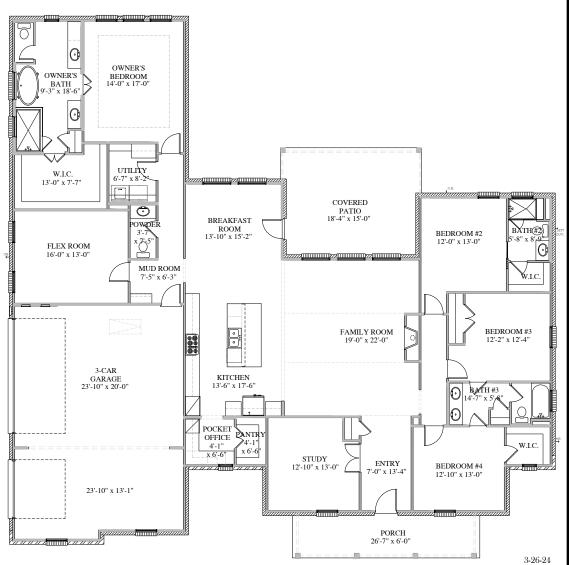

## THE SIERRA 3195 SQUARE FEET\*

FIRST FLOOR PLAN

2022 CRESCENT BUILDERS All Rights Reserved. No portion of this material may be reproduced in any form or by any means, including photocopying, without the express written permission of the CRESCENT BUILDERS Company. The CRESCENT BUILDERS Company will vigorously prosecute any unauthorized use of this material. CRESCENT BUILDERS reserves the right to alter square footage, room measurements or exterior elevations.