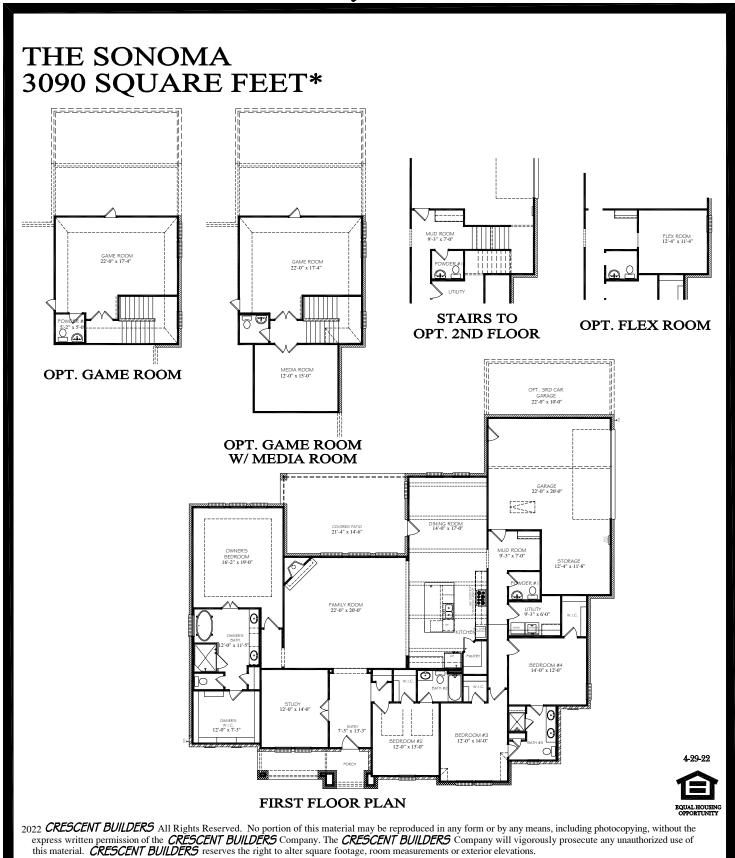

#### THE SONOMA 3090 SQUARE FEET\*

2022 CRESCENT BUILDERS All Rights Reserved. No portion of this material may be reproduced in any form or by any means, including photocopying, without the express written permission of the CRESCENT BUILDERS Company. The CRESCENT BUILDERS Company will vigorously prosecute any unauthorized use of this material. CRESCENT BUILDERS reserves the right to alter square footage, room measurements or exterior elevations.

# THE SONOMA 3090 SQUARE FEET\*

4-29-22

2022 CRESCENT BUILDERS All Rights Reserved. No portion of this material may be reproduced in any form or by any means, including photocopying, without the express written permission of the CRESCENT BUILDERS Company. The CRESCENT BUILDERS Company will vigorously prosecute any unauthorized use of this material. CRESCENT BUILDERS reserves the right to alter square footage, room measurements or exterior elevations.