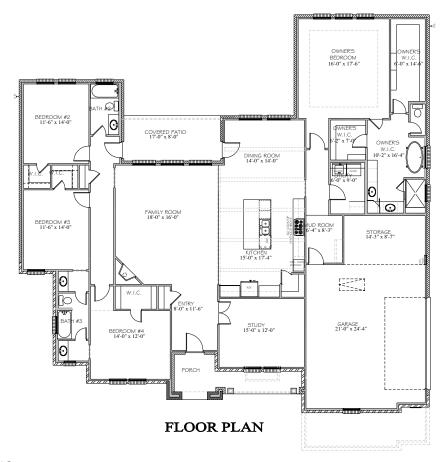

## CRESCENT BUILDERS www.builtbycrescent.com

STAIRS TO OPT. GAME ROOM

STAIRS TO 3RD CAR GARAGE

OPT. FLEX ROOM

**OPT. GAME ROOM** 

2022 CRESCENT BUILDERS All Rights Reserved. No portion of this material may be reproduced in any form or by any means, including photocopying, without the express written permission of the CRESCENT BUILDERS Company. The CRESCENT BUILDERS Company will vigorously prosecute any unauthorized use of this material. CRESCENT BUILDERS reserves the right to alter square footage, room measurements or exterior elevations.

## THE MONTEREY 3050 SQUARE FEET\*

**ELEVATION "A"** 

**ELEVATION "B"** 

**ELEVATION "C"** 

2022 CRESCENT BUILDERS All Rights Reserved. No portion of this material may be reproduced in any form or by any means, including photocopying, without the express written permission of the CRESCENT BUILDERS Company. The CRESCENT BUILDERS Company will vigorously prosecute any unauthorized use of this material. CRESCENT BUILDERS reserves the right to alter square footage, room measurements or exterior elevations.