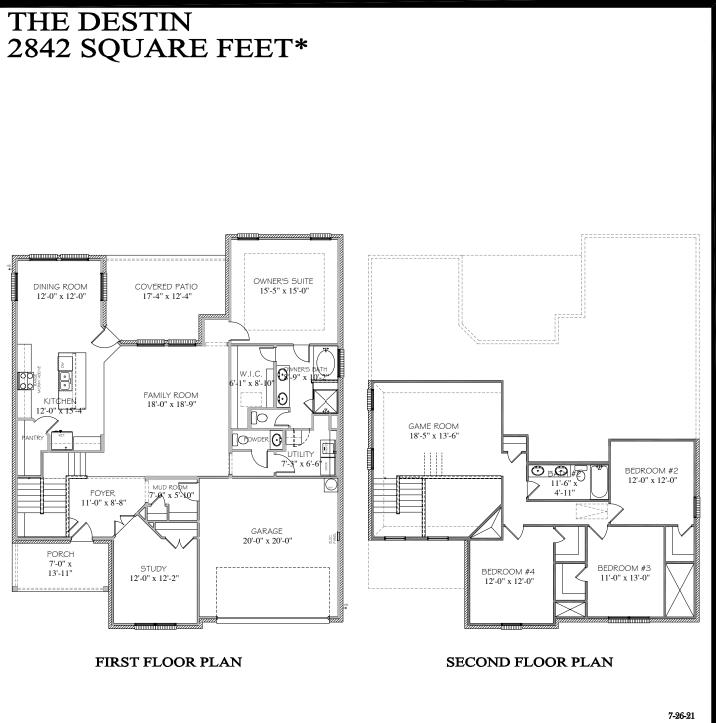

## THE DESTIN 2842 SQUARE FEET\* מתחחח 1 **ELEVATION "A"** 7-26-21

2020 CRESCENT BUILDERS All Rights Reserved. No portion of this material may be reproduced in any form or by any means, including photocopying, without the express written permission of the CRESCENT BUILDERS Company. The CRESCENT BUILDERS Company will vigorously prosecute any unauthorized use of this material. CRESCENT BUILDERS reserves the right to alter square footage, room measurements or exterior elevations.