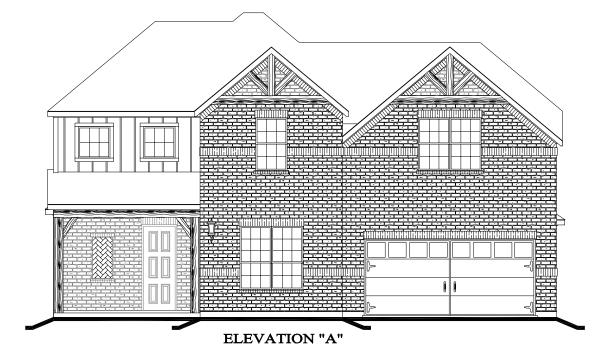

## THE DESTIN 2828 SQUARE FEET\*

9-10-20

2020 CRESCENT BUILDERS All Rights Reserved. No portion of this material may be reproduced in any form or by any means, including photocopying, without the express written permission of the CRESCENT BUILDERS Company. The CRESCENT BUILDERS company will vigorously prosecute any unauthorized use of this material. CRESCENT BUILDERS reserves the right to alter square footage, room measurements or exterior elevations.