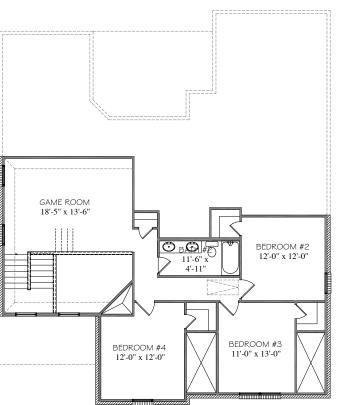

## THE DESTIN 2828 SQUARE FEET\*

FIRST FLOOR PLAN

SECOND FLOOR PLAN

9-10-20

2020 CRESCENT BUILDERS All Rights Reserved. No portion of this material may be reproduced in any form or by any means, including photocopying, without the express written permission of the CRESCENT BUILDERS Company. The CRESCENT BUILDERS Company will vigorously prosecute any unauthorized use of this material. CRESCENT BUILDERS reserves the right to alter square footage, room measurements or exterior elevations.