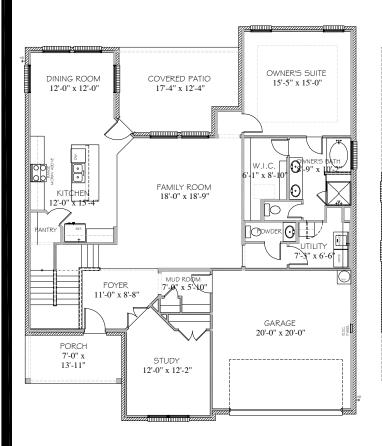

## THE DESTIN 2828 SQUARE FEET\*

FIRST FLOOR PLAN

SECOND FLOOR PLAN

9-10-20

2020 CRESCENT BUILDERS All Rights Reserved. No portion of this material may be reproduced in any form or by any means, including photocopying, without the express written permission of the CRESCENT BUILDERS Company. The CRESCENT BUILDERS Company will vigorously prosecute any unauthorized use of this material. CRESCENT BUILDERS reserves the right to alter square footage, room measurements or exterior elevations.