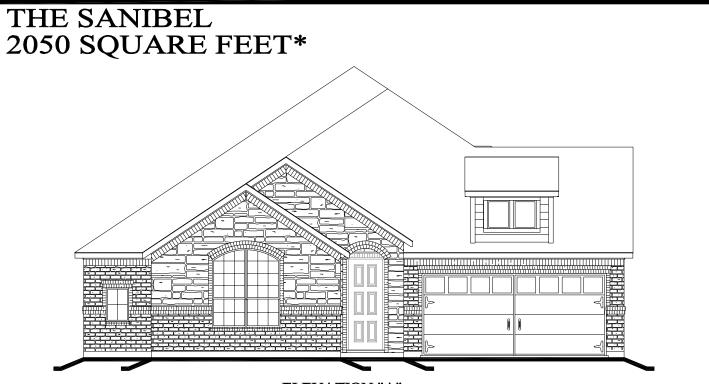

## THE SANIBEL 2050 SQUARE FEET\*

**ELEVATION "A"** 

9-10-20

2020 CRESCENT BUILDERS All Rights Reserved. No portion of this material may be reproduced in any form or by any means, including photocopying, without the express written permission of the CRESCENT BUILDERS Company. The CRESCENT BUILDERS Company will vigorously prosecute any unauthorized use of this material. CRESCENT BUILDERS reserves the right to alter square footage, room measurements or exterior elevations.