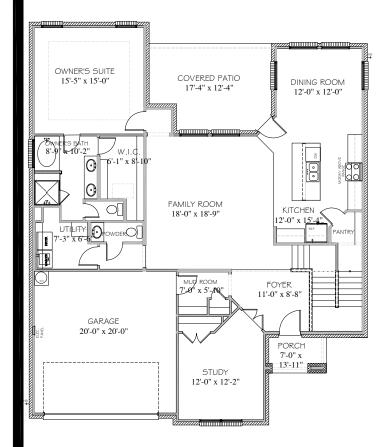

## THE DESTIN 2828 SQUARE FEET\*

FIRST FLOOR PLAN

SECOND FLOOR PLAN

9-15-20

2020 CRESCENT BUILDERS All Rights Reserved. No portion of this material may be reproduced in any form or by any means, including photocopying, without the express written permission of the CRESCENT BUILDERS Company. The CRESCENT BUILDERS Company will vigorously prosecute any unauthorized use of this material. CRESCENT BUILDERS reserves the right to alter square footage, room measurements or exterior elevations.