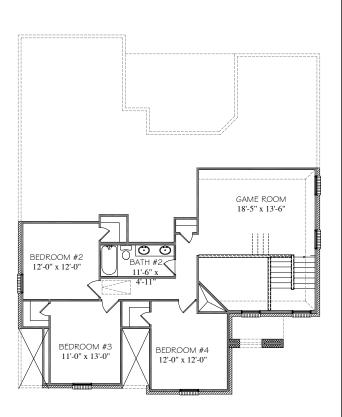

## THE DESTIN 2828 SQUARE FEET\*

FIRST FLOOR PLAN

SECOND FLOOR PLAN

9-15-20

2020 CRESCENT BUILDERS All Rights Reserved. No portion of this material may be reproduced in any form or by any means, including photocopying, without the express written permission of the CRESCENT BUILDERS Company. The CRESCENT BUILDERS Company will vigorously prosecute any unauthorized use of this material. CRESCENT BUILDERS reserves the right to alter square footage, room measurements or exterior elevations.