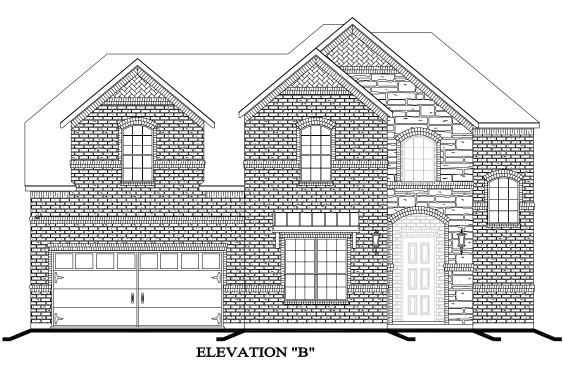

## THE DESTIN 2828 SQUARE FEET\*

9-15-20

2020 CRESCENT BUILDERS All Rights Reserved. No portion of this material may be reproduced in any form or by any means, including photocopying, without the express written permission of the CRESCENT BUILDERS Company. The CRESCENT BUILDERS Company will vigorously prosecute any unauthorized use of this material. CRESCENT BUILDERS reserves the right to alter square footage, room measurements or exterior elevations.