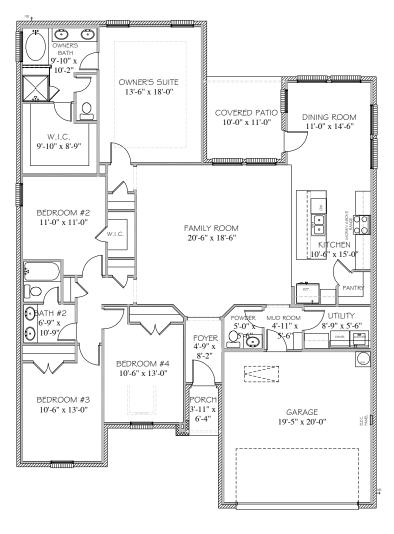

## THE NAPLES 2153 SQUARE FEET\*

FLOOR PLAN

9-15-20

EQUAL HOUSING
OPPORTUNITY

2020 CRESCENT BUILDERS All Rights Reserved. No portion of this material may be reproduced in any form or by any means, including photocopying, without the express written permission of the CRESCENT BUILDERS Company. The CRESCENT BUILDERS Company will vigorously prosecute any unauthorized use of this material. CRESCENT BUILDERS reserves the right to alter square footage, room measurements or exterior elevations.