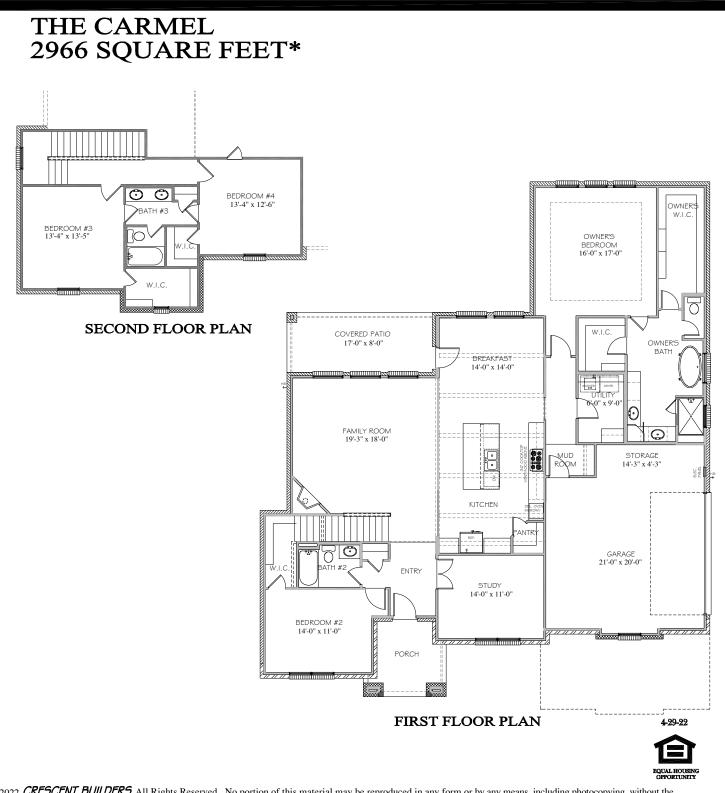

## THE CARMEL 2966 SQUARE FEET\*

2022 **CRESCENT BUILDERS** All Rights Reserved. No portion of this material may be reproduced in any form or by any means, including photocopying, without the express written permission of the **CRESCENT BUILDERS** Company. The **CRESCENT BUILDERS** Company will vigorously prosecute any unauthorized use of this material. **CRESCENT BUILDERS** reserves the right to alter square footage, room measurements or exterior elevations.