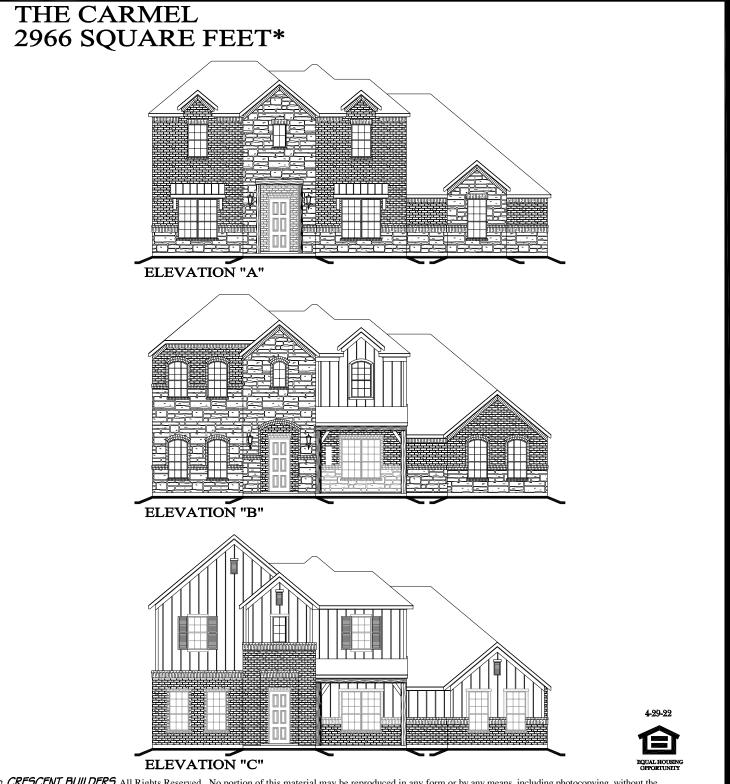

## THE CARMEL 2966 SQUARE FEET\*

2022 **CRESCENT BUILDERS** All Rights Reserved. No portion of this material may be reproduced in any form or by any means, including photocopying, without the express written permission of the **CRESCENT BUILDERS** Company. The **CRESCENT BUILDERS** Company will vigorously prosecute any unauthorized use of this material. **CRESCENT BUILDERS** reserves the right to alter square footage, room measurements or exterior elevations.