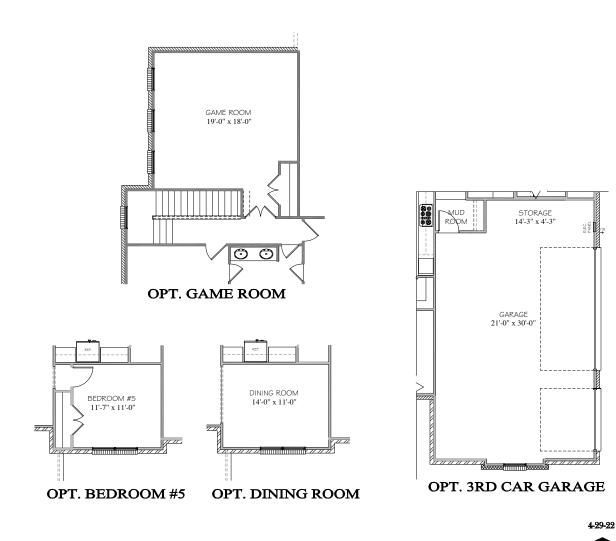

## THE CARMEL 2966 SQUARE FEET\*

2022 **CRESCENT BUILDERS** All Rights Reserved. No portion of this material may be reproduced in any form or by any means, including photocopying, without the express written permission of the **CRESCENT BUILDERS** Company. The **CRESCENT BUILDERS** Company will vigorously prosecute any unauthorized use of this material. **CRESCENT BUILDERS** reserves the right to alter square footage, room measurements or exterior elevations.