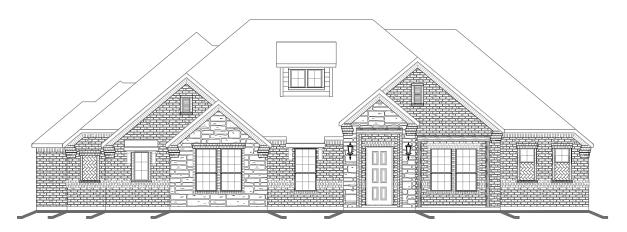

# THE SONOMA 3230 SQUARE FEET\*

**ELEVATION "C"** 

10-8-20

2017 CRESCENT BUILDERS All Rights Reserved. No portion of this material may be reproduced in any form or by any means, including photocopying, without the express written permission of the CRESCENT BUILDERS Company. The CRESCENT BUILDERS Company will vigorously prosecute any unauthorized use of this material. CRESCENT BUILDERS reserves the right to alter square footage, room measurements or exterior elevations.