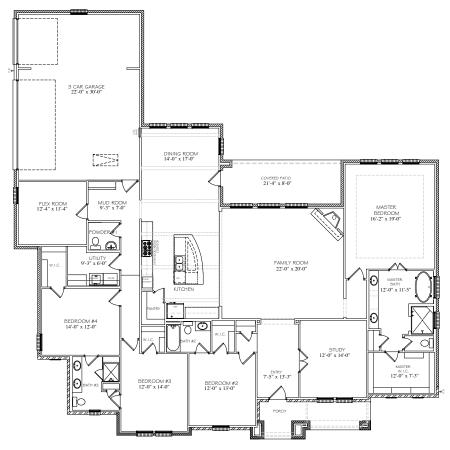

## THE SONOMA 3230 SQUARE FEET\*

#### FIRST FLOOR PLAN

2017 CRESCENT BUILDERS All Rights Reserved. No portion of this material may be reproduced in any form or by any means, including photocopying, without the express written permission of the CRESCENT BUILDERS Company. The CRESCENT BUILDERS Company will vigorously prosecute any unauthorized use of this material. CRESCENT BUILDERS reserves the right to alter square footage, room measurements or exterior elevations.